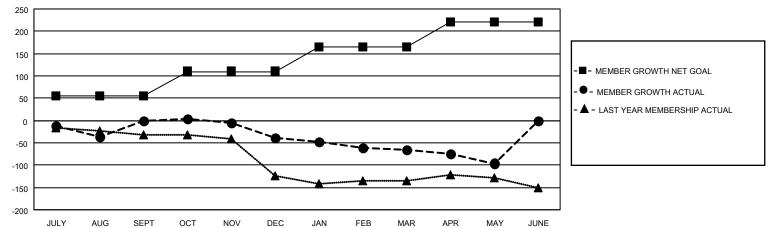

## GMT MONTHLY MEMBERSHIP PROGRESS REPORT Results as of: 5/31/2020

Multiple District 7

LOCATION: ARKANSAS

GMT · OPEN

GMT CA 1

| GIVIT. OF LIN |               |             |               |                       |                        |                         | GIVIT CA I                                         |  |  |
|---------------|---------------|-------------|---------------|-----------------------|------------------------|-------------------------|----------------------------------------------------|--|--|
| Clubs         |               |             |               | Members               |                        |                         |                                                    |  |  |
|               | RESULTS FOR   | R 2019-2020 |               | RESULTS FOR 2019-2020 |                        |                         |                                                    |  |  |
| QUARTER       | NEW CLUB GOAL | NEW CLUBS   | DROPPED CLUBS | QUARTER               | BER GROWTH NET<br>GOAL | MEMBER GROWTH<br>ACTUAL | DROPPED<br>MEMBERS ACTUAI<br>(including transfers) |  |  |
| JULY/AUG/SEPT | 1             | 0           | 1             | JULY/AUG/SEPT         | 55                     | 111                     | 101                                                |  |  |
| OCT/NOV/DEC   | 1             | 0           | 1             | OCT/NOV/DEC           | 55                     | 71                      | 105                                                |  |  |
| JAN/FEB/MAR   | 2             | 0           | 2             | JAN/FEB/MAR           | 55                     | 51                      | 76                                                 |  |  |
| APR/MAY/JUNE  | 1             | 0           | 0             | APR/MAY/JUNE          | 55                     | 15                      | 45                                                 |  |  |