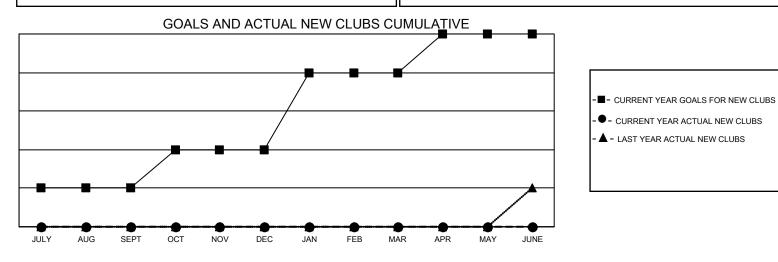

## GMT MONTHLY MEMBERSHIP PROGRESS REPORT Results as of: 5/31/2020

Multiple District 7

LOCATION: ARKANSAS

GMT · OPEN

GMT CA 1

| GIVIT. OF LIN |               |             |               |                       |                        |                         | GIVIT CA I                                         |  |  |
|---------------|---------------|-------------|---------------|-----------------------|------------------------|-------------------------|----------------------------------------------------|--|--|
| Clubs         |               |             |               | Members               |                        |                         |                                                    |  |  |
|               | RESULTS FOR   | R 2019-2020 |               | RESULTS FOR 2019-2020 |                        |                         |                                                    |  |  |
| QUARTER       | NEW CLUB GOAL | NEW CLUBS   | DROPPED CLUBS | QUARTER               | BER GROWTH NET<br>GOAL | MEMBER GROWTH<br>ACTUAL | DROPPED<br>MEMBERS ACTUAI<br>(including transfers) |  |  |
| JULY/AUG/SEPT | 1             | 0           | 1             | JULY/AUG/SEPT         | 55                     | 111                     | 101                                                |  |  |
| OCT/NOV/DEC   | 1             | 0           | 1             | OCT/NOV/DEC           | 55                     | 71                      | 105                                                |  |  |
| JAN/FEB/MAR   | 2             | 0           | 2             | JAN/FEB/MAR           | 55                     | 51                      | 76                                                 |  |  |
| APR/MAY/JUNE  | 1             | 0           | 0             | APR/MAY/JUNE          | 55                     | 15                      | 45                                                 |  |  |